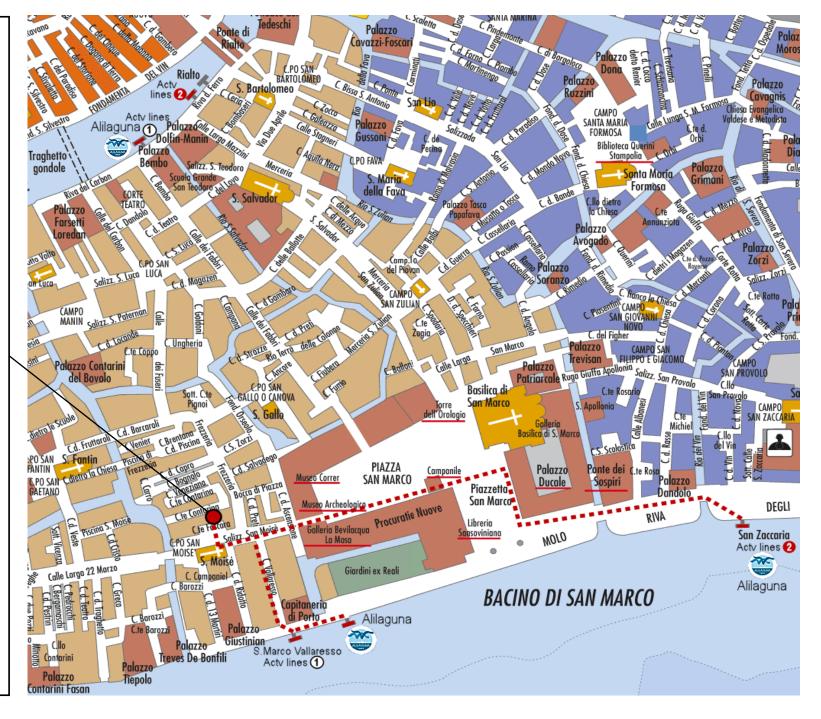

## From Marco Polo airport:

You can take the ALILAGUNA water bus which leaves for San Marco every thirty minutes. The journey takes about 1 hour and 20 minutes and the fare is about 15 euros per person. When you get off the boat, go towards the left, turn right into Calle Vallaresso and follow it right to the end (a walk of about 100 metres). At the bottom of Calle Vallaresso, turn left and you will find Hotel Firenze opposite the Louis Vuitton flagship store. The entrance is indicated on a marble plaque at ground level at the entrance to Sotoportego Foscara, under the Italian and European flags.

## From Santa Lucia train station, Piazzale Roma or Tronchetto:

You can take public vaporetto boat no.1 or no.2; the fare is 9.50 euros per person. The nearest stop to Hotel Firenze is no.15, "Vallaresso San Marco". From the stop, take Calle Vallaresso and walk to the end (about 100 metres). At the bottom of Calle Vallaresso, turn left and you will find Hotel Firenze opposite the Louis Vuitton flagship store. The entrance is indicated on a marble plaque at ground level at the entrance to Sotoportego Foscara, under the Italian and European flags.