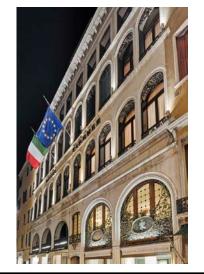

## From Marco Polo airport:

You can take the ALILAGUNA water bus which leaves for San Marco every thirty minutes. The journey takes about 1 hour and 20 minutes and the fare is about 15 euros per person. When you get off the boat, go towards the left, turn right into Calle Vallaresso and follow it right to the end (a walk of about 100 metres). At the bottom of Calle Vallaresso, turn left and you will find Hotel Firenze opposite the Louis Vuitton flagship store. The entrance is indicated on a marble plaque at ground level at the entrance to Sotoportego Foscara, under the Italian and European flags.

## From Santa Lucia train station, Piazzale Roma or Tronchetto:

You can take public vaporetto boat no.1 or no.2; the fare is 9.50 euros per person. The nearest stop to Hotel Firenze is no.15, "Vallaresso San Marco". From the stop, take Calle Vallaresso and walk to the end (about 100 metres). At the bottom of Calle Vallaresso, turn left and you will find Hotel Firenze opposite the Louis Vuitton flagship store. The entrance is indicated on a marble plaque at ground level at the entrance to Sotoportego Foscara, under the Italian and European flags.